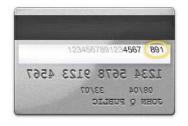

In lieu of my credit card imprint, I, \_\_

Security Code:

Visa / Mastercard Security code can be found in the back of your card -the last 3 digits shown.

Amex 4 digits | Others 3 digits

Expiration Date (MM/YR)