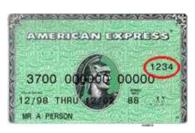

American Express security code can be found in the front of your card -the 4 digits above your card number...

\_\_\_\_, hereby authorize Office Divvy

| to charge my credit card for current and future charges for my Office Divvy membership and/or use of service. By signing below, I    |
|--------------------------------------------------------------------------------------------------------------------------------------|
| acknowledge all current and future charges. I understand that this authorization will only be used for my valid Office Divvy         |
| membership, Call Desk, and/or use of service charges including automatic monthly subscription payments and possible overage          |
| charges. I understand that my Membership, Call Desk service subscription and/or use of service is governed by the terms and          |
| conditions I previously agreed upon in a separate document. Any disputes arising from these charges will be handled directly between |
| myself & the merchant: Office Divvy LLC                                                                                              |
|                                                                                                                                      |
|                                                                                                                                      |
|                                                                                                                                      |
|                                                                                                                                      |
| Card Holder's Signature Date                                                                                                         |